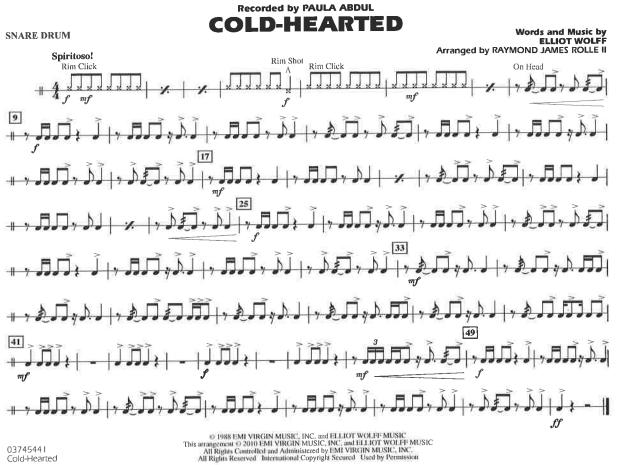

<sup>0374544</sup> I Cold-Hearted

**Recorded by PAULA ABDUL COLD-HEARTED** Words and Music by ELLIOT WOLFF Arranged by RAYMOND JAMES ROLLE II **SNARE DRUM** Spiritoso! Rim Shot Rim Click Rim Click On Head 9 ++ \* 17 ЛЛ mf 25 ΠΠ Ð 33 50 Л 1:10.0 49 41 1.1.1 Π. 50000 **J**; -- $\square_{\gamma}$ Ŋ ſſ