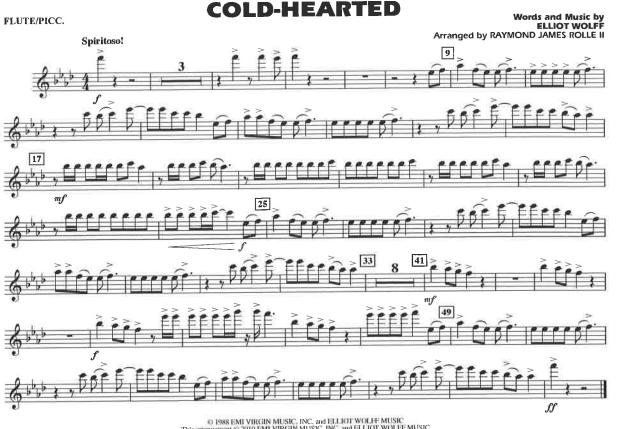

**COLD-HEARTED** 

Words and Music by ELLIOT WOLFF Arranged by RAYMOND JAMES ROLLE II

<sup>03745441</sup> Cold-Hearted

03745441 Cold-Hearted (c) 1988 EMI VIRGIN MUSIC, INC. and ELLIOT WOLFF MUSIC This arrangement (c) 2010 EMI VIRGIN MUSIC, INC. and ELLIOT WOLFF MUSIC AIR rights Controled and Administered by Filth VIRGIN MUSIC, INC. AIR Rights Reserved International Copyright Secured Used by Permission