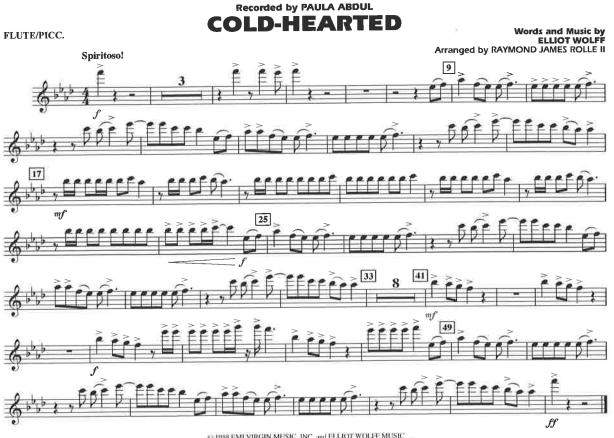

**COLD-HEARTED** 

Words and Music by ELLIOT WOLFF Arranged by RAYMOND JAMES ROLLE II

<sup>03745441</sup> Cold-Hearted

03745441 Cold-Hearted (c) 1988 EMI VIRGIN MUSIC, INC. and ELLIOT WOLFF MUSIC This arrangement (c) 2010 EMI VIRGIN MUSIC, INC. and ELLIOT WOLFF MUSIC AIR rights Controled and Administered by Filth VIRGIN MUSIC, INC. AIR Rights Reserved International Copyright Secured Used by Permission