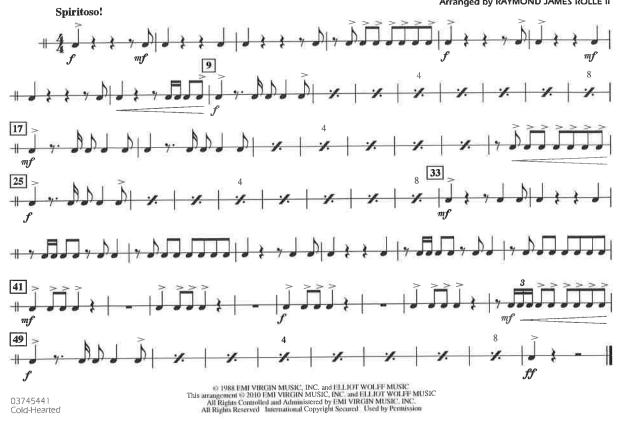

Words and Music by ELLIOT WOLFF Arranged by RAYMOND JAMES ROLLE II

TENOR DRUM

Words and Music by ELLIOT WOLFF Arranged by RAYMOND JAMES ROLLE II

03745441 Cold-Hearted © 1988 EMI VIRGIN MUSIC, INC. and ELLIOT WOLLT: MUSIC This arrangement © 2010 EMI VIRGIN MUSIC, INC. and ELLIOT WOLLT: MUSIC All Rights Controlled and Administered by EMI VIRGIN MUSIC, INC. All Rights Reserved International Copyright Secured Used by Permission