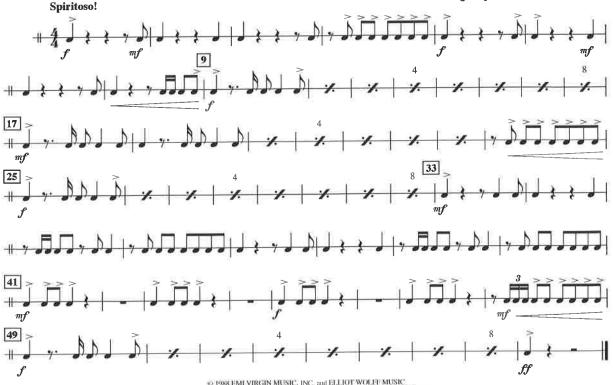

<sup>03745441</sup> Cold-Hearted

**Recorded by PAULA ABDUL COLD-HEARTED** Words and Music by ELLIOT WOLFF QUAD TOMS Arranged by RAYMOND JAMES ROLLE II Spiritoso! 00 ... 00 . тf mf 1 9 ... 00 ... 1 -H 17 2 11. Ŧ 11 mf 25 .... ... 1 7 8 8 33 . 1 4 Ŧ a 1 4 .5, m) 41 1.00 00 00 1 1 Ŧ 4 - 44 mj 49 000 ... 000 ... 11 000 1 3 mf JJJ P ... đ H 1 4 31 1 ff