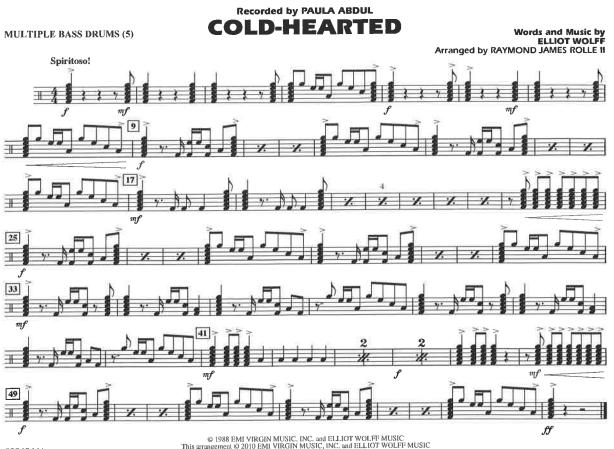

**COLD-HEARTED** 

Words and Music by ELLIOT WOLFF Arranged by RAYMOND JAMES ROLLE II

<sup>03745441</sup> Cold-Hearted

03745441 Cold-Hearted (c) 1988 EMI VIRGIN MUSIC, INC. and ELLIOT WOLFF MUSIC This arrangement (c) 2010 EMI VIRGIN MUSIC, INC. and ELLIOT WOLFF MUSIC AIR rights Controled and Administered by Filth VIRGIN MUSIC, INC. AIR Rights Reserved International Copyright Secured Used by Permission