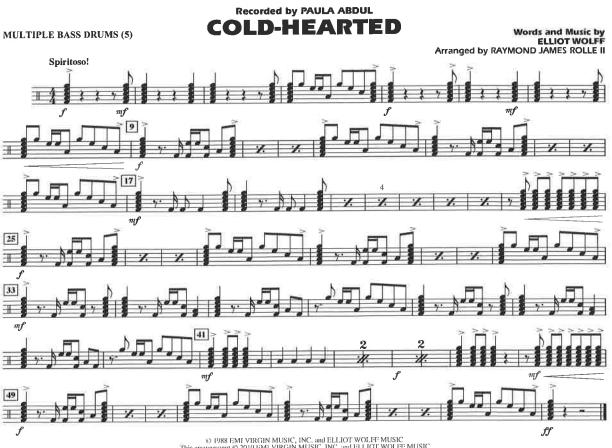

**COLD-HEARTED** 

Words and Music by ELLIOT WOLFF Arranged by RAYMOND JAMES ROLLE II

<sup>03745441</sup> Cold-Hearted

03745441 Cold-Hearted (c) 1988 EMI VIRGIN MUSIC, INC. and ELLIOT WOLFF MUSIC This arrangement (c) 2010 EMI VIRGIN MUSIC, INC. and ELLIOT WOLFF MUSIC AIR rights Controled and Administered by Filth VIRGIN MUSIC, INC. AIR Rights Reserved International Copyright Secured Used by Permission