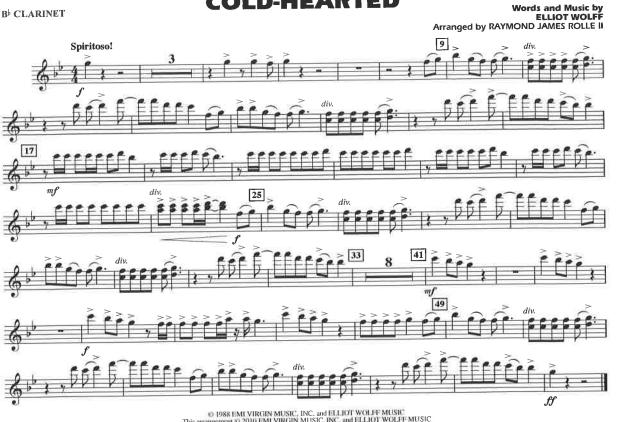

**B<sup>b</sup> CLARINET** 

**Recorded by PAULA ABDUL COLD-HEARTED** 

<sup>03745441</sup> Cold-Hearted

<sup>© 1988</sup> EMI VIRGIN MUSIC, INC. and ELLIOT WOLFF MUSIC This arrangement © 2010 EMI VIRGIN MUSIC, INC. and ELLIOT WOLFF MUSIC All Rights Controlled and Administered by FMI VIRGIN MUSIC, INC. All Rights Reserved International Copyright Secured Used by Permission