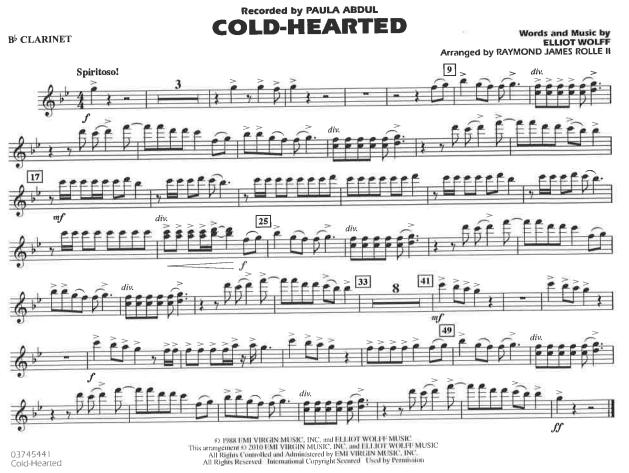

**B<sup>b</sup> CLARINET** 

**Recorded by PAULA ABDUL COLD-HEARTED** 

<sup>03745441</sup> Cold-Hearted

<sup>© 1988</sup> EMI VIRGIN MUSIC, INC. and ELLIOT WOLFF MUSIC This arrangement © 2010 EMI VIRGIN MUSIC, INC. and ELLIOT WOLFF MUSIC All Rights Controlled and Administered by FMI VIRGIN MUSIC, INC. All Rights Reserved International Copyright Secured Used by Permission